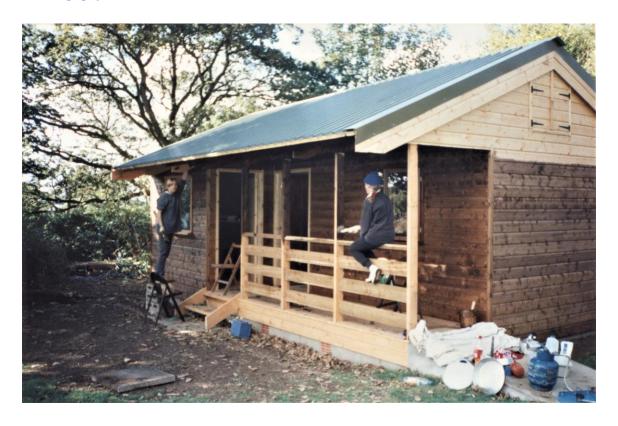

## Gatehouse Scouts

## Kirkdale Port Projects

1997 (August): New Scout Hut at Kirkdale Port











## 1998 (April): New Road to Kirkdale Port











BROWNHILL PLANETREE PARK GATEHOUSE-OF-FLEET SCOTLAND DG7 2EQ TELEPHONE: GATEHOUSE (01557) 814401 24 March 1998 Dea Nigel, indeed for all your hard work on "The Road" on Londoy. It is a great forces! be satisfied that, at last, the congratulate you, personally, to see the keenness of who all seemed to be enjoy disopported that eny prestrated and sorry. In two weeks the whole job will be many people can approxe of the good work. Many than

Letter to Nigel Scott from Major Ian Gordon

## New Fencing at Kirkdale Port