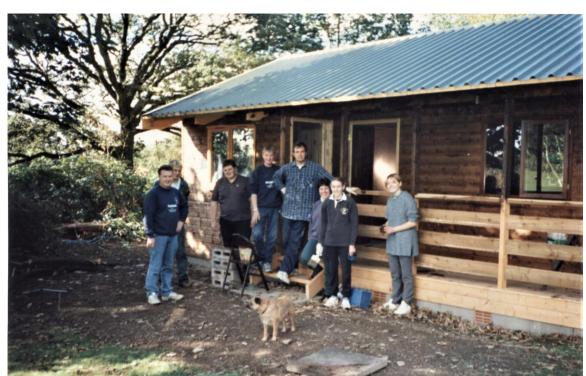

## Gatehouse Scouts

## Kirkdale Port Projects

1997 (August): New Scout Hut at Kirkdale Port











## 1998 (April): New Road to Kirkdale Port











BROWNHILL PLANETREE PARK GATEHOUSE-OF-FLEET SCOTLAND DG7 2EQ TELEPHONE: GATEHOUSE (01557) 814401 24 March 1998 Dea Nigel, indeed for all your hard work on "The Road" on Londoy. It is a great forces! be satisfied that, at last, the congratulate you, personally, to see the keenness of who all seemed to be enjoy disopported that eny prestrated and sorry. In two weeks the whole job will be many people can approxe of the good work. Many than

Letter to Nigel Scott from Major Ian Gordon

## New Fencing at Kirkdale Port