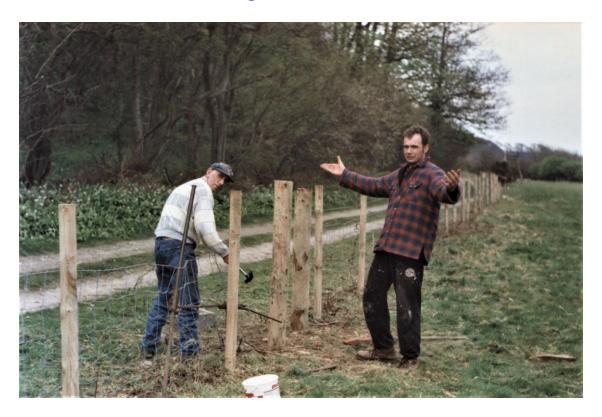

## Gatehouse Scouts

## Kirkdale Port Projects

1997 (August): New Scout Hut at Kirkdale Port











## 1998 (April): New Road to Kirkdale Port











BROWNHILL PLANETREE PARK GATEHOUSE-OF-FLEET SCOTLAND DG7 2EQ TELEPHONE: GATEHOUSE (01557) 814401 24 March 1998 Dea Nigel, indeed for all your hard work on "The Road" on Londoy. It is a great forces! be satisfied that, at last, the congratulate you, personally, to see the keenness of who all seemed to be enjoy disopported that eny prestrated and sorry. In two weeks the whole job will be many people can approxe of the good work. Many than

Letter to Nigel Scott from Major Ian Gordon

## New Fencing at Kirkdale Port