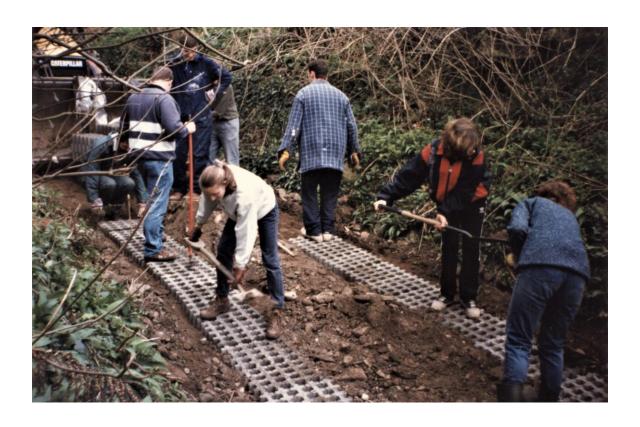

## 1998 (April): New Road to Kirkdale Port

BROWNHILL PLANETREE PARK GATEHOUSE-OF-FLEET SCOTLAND DG7 2EQ TELEPHONE: GATEHOUSE (01557) 814401 24 March 1998 Dea Nigel, indeed for all your hard work on "The Road" on Londoy. It is a great forces! be satisfied that, at last, the congratulate you, personally, to see the keenness of who all seemed to be enjoy disopported that eny prestrated and sorry. In two weeks the whole job will be many people can approxe of the good work. Many than