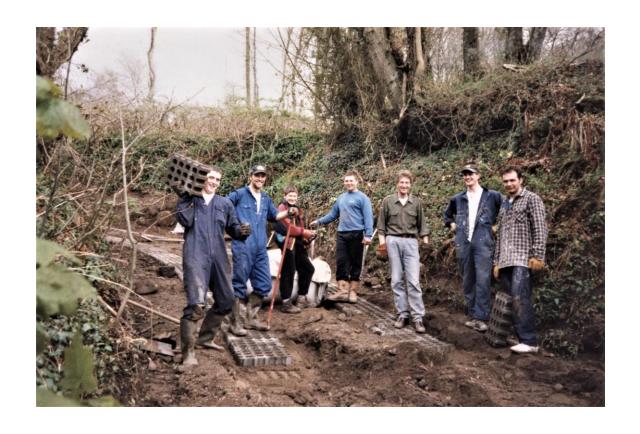

## 1998 (April): New Road to Kirkdale Port

BROWNHILL PLANETREE PARK GATEHOUSE-OF-FLEET SCOTLAND DG7 2EQ TELEPHONE: GATEHOUSE (01557) 814401 24 March 1998 Dea Nigel, indeed for all your hard work on "The Road" on Londoy. It is a great forces! be satisfied that, at last, the congratulate you, personally, to see the keenness of who all seemed to be enjoy disopported that eny prestrated and sorry. In two weeks the whole job will be many people can approxe of the good work. Many than