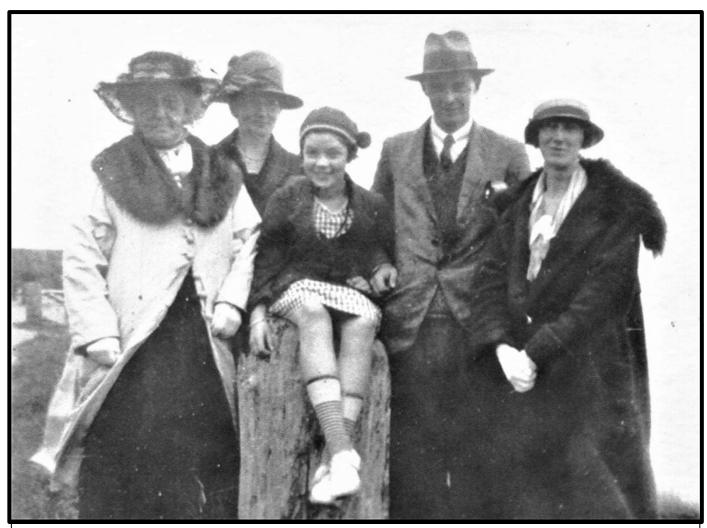

After the visit Georgina sent a number of photographs which were probably taken in the 1920s.

Georgina's mother was known as Margaret A R Stafford (née Muir), who was a cousin of Bessie McCutcheon. Bessie lived at Lochlyoch. Her daughter-in-law Mary Margaret McCutcheon had a son Derek McCutcheon. These 5 people are the subjects in the photos which follow.

Cousin Bessie McCutcheon, MAR Stafford, Georgina Stafford, Derek McCutcheon (Mary Margaret's son), Mary Margaret McCutcheon (Bessie's daughter-in-law)

Georgina Stafford, Derek, Mary Margaret, MAR Stafford, Bessie