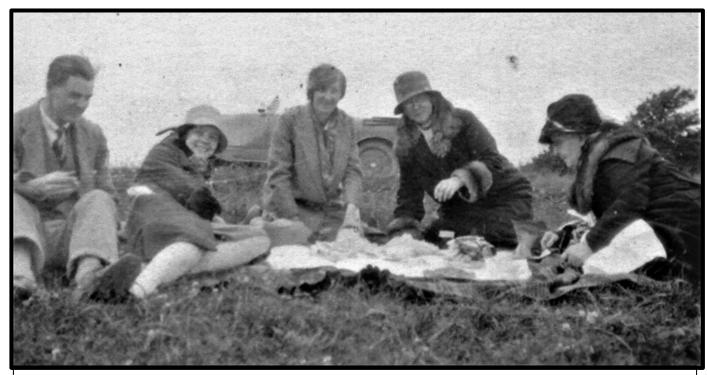

After the visit Georgina sent a number of photographs which were probably taken in the 1920s.

Georgina's mother was known as Margaret A R Stafford (née Muir), who was a cousin of Bessie McCutcheon. Bessie lived at Lochlyoch. Her daughter-in-law Mary Margaret McCutcheon had a son Derek McCutcheon. These 5 people are the subjects in the photos which follow.

Derek, Georgina Stafford, Mary Margaret, MAR Stafford, Bessie

Mary Margaret McCutcheon , MAR Stafford, Alex, Cousin Bessie McCutcheon, Derek McCutcheon,

MAR Stafford & Bessie McCutcheon

Derek, Alexander & Mary Margaret