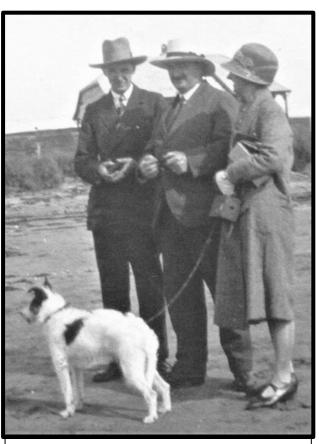

After the visit Georgina sent a number of photographs which were probably taken in the 1920s.

Georgina's mother was known as Margaret A R Stafford (née Muir), who was a cousin of Bessie McCutcheon. Bessie lived at Lochlyoch. Her daughter-in-law Mary Margaret McCutcheon had a son Derek McCutcheon. These 5 people are the subjects in the photos which follow.

Derek, Georgina Stafford, Mary Margaret, MAR Stafford, Bessie

Mary Margaret McCutcheon , MAR Stafford, Alex, Cousin Bessie McCutcheon, Derek McCutcheon,

MAR Stafford & Bessie McCutcheon

Derek, Alexander & Mary Margaret