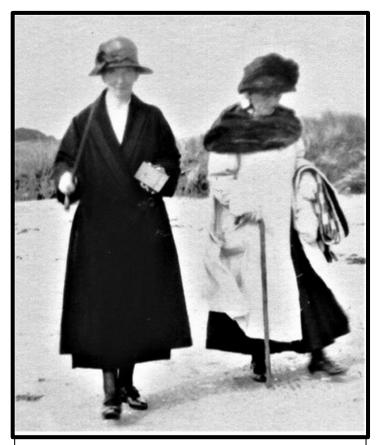

After the visit Georgina sent a number of photographs which were probably taken in the 1920s.

Georgina's mother was known as Margaret A R Stafford (née Muir), who was a cousin of Bessie McCutcheon. Bessie lived at Lochlyoch. Her daughter-in-law Mary Margaret McCutcheon had a son Derek McCutcheon. These 5 people are the subjects in the photos which follow.

Cousin Bessie McCutcheon, MAR Stafford, Georgina Stafford, Derek McCutcheon (Mary Margaret's son), Mary Margaret McCutcheon (Bessie's daughter-in-law)

Georgina Stafford, Derek, Mary Margaret, MAR Stafford, Bessie