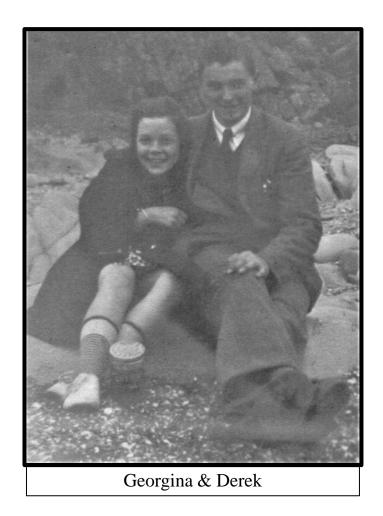

After the visit Georgina sent a number of photographs which were probably taken in the 1920s.

Georgina's mother was known as Margaret A R Stafford (née Muir), who was a cousin of Bessie McCutcheon. Bessie lived at Lochlyoch. Her daughter-in-law Mary Margaret McCutcheon had a son Derek McCutcheon. These 5 people are the subjects in the photos which follow.

Derek, Georgina Stafford, Mary Margaret, MAR Stafford, Bessie

Mary Margaret McCutcheon , MAR Stafford, Alex, Cousin Bessie McCutcheon, Derek McCutcheon,

MAR Stafford & Bessie McCutcheon

Derek, Alexander & Mary Margaret