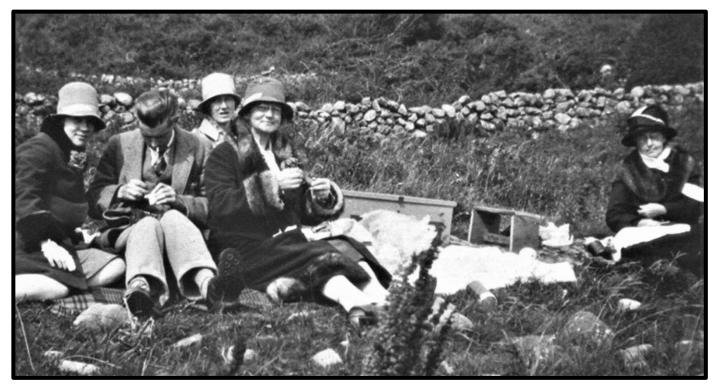

After the visit Georgina sent a number of photographs which were probably taken in the 1920s.

Georgina's mother was known as Margaret A R Stafford (née Muir), who was a cousin of Bessie McCutcheon. Bessie lived at Lochlyoch. Her daughter-in-law Mary Margaret McCutcheon had a son Derek McCutcheon. These 5 people are the subjects in the photos which follow.

Derek, Georgina Stafford, Mary Margaret, MAR Stafford, Bessie

Mary Margaret McCutcheon , MAR Stafford, Alex, Cousin Bessie McCutcheon, Derek McCutcheon,

MAR Stafford & Bessie McCutcheon

Derek, Alexander & Mary Margaret