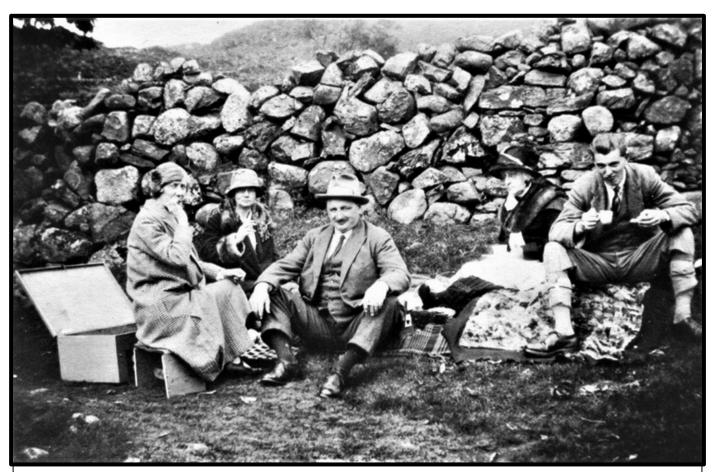

After the visit Georgina sent a number of photographs which were probably taken in the 1920s.

Georgina's mother was known as Margaret A R Stafford (née Muir), who was a cousin of Bessie McCutcheon. Bessie lived at Lochlyoch. Her daughter-in-law Mary Margaret McCutcheon had a son Derek McCutcheon. These 5 people are the subjects in the photos which follow.

Derek, Georgina Stafford, Mary Margaret, MAR Stafford, Bessie

Mary Margaret McCutcheon , MAR Stafford, Alex, Cousin Bessie McCutcheon, Derek McCutcheon,

MAR Stafford & Bessie McCutcheon

Derek, Alexander & Mary Margaret